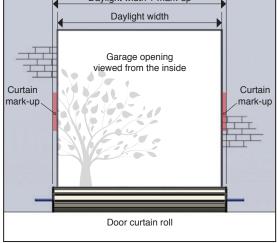

|   | ro | Δr | For | m |
|---|----|----|-----|---|
| U | TU | てロ | TUL |   |

EMAIL FORM

|                                                                                                                                                                                                                                                             |                              |                                              |                              | LN 13241 1                                    |  |  |
|-------------------------------------------------------------------------------------------------------------------------------------------------------------------------------------------------------------------------------------------------------------|------------------------------|----------------------------------------------|------------------------------|-----------------------------------------------|--|--|
|                                                                                                                                                                                                                                                             |                              |                                              | Tel Mobile:                  |                                               |  |  |
| Customer Name:                                                                                                                                                                                                                                              | P.O. / Order                 | Pof-                                         |                              |                                               |  |  |
| Address:                                                                                                                                                                                                                                                    |                              |                                              |                              | nei.                                          |  |  |
|                                                                                                                                                                                                                                                             |                              | <u></u>                                      | Email:                       |                                               |  |  |
|                                                                                                                                                                                                                                                             | Postcode:                    |                                              | Tel Office:                  |                                               |  |  |
| DuraRoll DuraRoll Min                                                                                                                                                                                                                                       | i<br>Width*:                 |                                              |                              | Guides*:                                      |  |  |
| Measured:                                                                                                                                                                                                                                                   | wiatri .                     | Quantit                                      | ty:                          | 30mm                                          |  |  |
| Daylight Curtain                                                                                                                                                                                                                                            | Height:                      |                                              | ,                            | 50mm                                          |  |  |
| *NOTE: Doors up to 2896mm wide x 2438mm (9'6" x 8'0") high have 50mm mark-up and 30mm guides as standard. All other doors have 100mm mark-up and 50mm guides. Any door can be supplied with 50mm guides. Guide height = height to bottom of the guide stop. |                              |                                              |                              |                                               |  |  |
| Curtain colour: Leathergrain Plastisc                                                                                                                                                                                                                       | ol - 10 year finish warranty | fir                                          | Foil - 5 yr<br>nish warranty | Bracket options**:                            |  |  |
|                                                                                                                                                                                                                                                             |                              |                                              |                              | 3 Slot Bracket                                |  |  |
|                                                                                                                                                                                                                                                             |                              |                                              |                              | 4 Slot Bracket                                |  |  |
| WHITE JUNIPER GREEN BURGUNDY                                                                                                                                                                                                                                | BLACK ANTHRACITE             | GREY GOOSEWING GREY                          | GOLDEN OAK                   |                                               |  |  |
| BS 00 E 55 BS 12 B 29 BS 04 D 45                                                                                                                                                                                                                            | BS 00 E 53 RAL 7010          |                                              | GOLDEN OAK                   | 5 Slot Bracket                                |  |  |
|                                                                                                                                                                                                                                                             |                              |                                              |                              | 3 Slot Notched Bracket (with side fix option) |  |  |
|                                                                                                                                                                                                                                                             |                              |                                              |                              | 4 Slot Notched Bracket                        |  |  |
| MERLIN GREY NAVY BLUE VANDYKE BROW                                                                                                                                                                                                                          |                              |                                              | ROSEWOOD                     | (with side fix option)                        |  |  |
| BS 18 B 25 RAL 5003 BS 08 B 29                                                                                                                                                                                                                              | BS 10 B 19 BS 12 B 2         | 27 BS 10 C 31                                |                              | Up & Down Brackets                            |  |  |
| *NOTE: 3, 4 & 5 slot brackets at applicable sizes to the door come as standard. Other brackets can be specified as options.                                                                                                                                 |                              |                                              |                              |                                               |  |  |
| Daylight width + mark-up                                                                                                                                                                                                                                    |                              |                                              |                              | Automation:                                   |  |  |
| Daylight width                                                                                                                                                                                                                                              | l l                          |                                              | Y                            | LM750EVGB                                     |  |  |
| Garage opening                                                                                                                                                                                                                                              |                              | Bottom of the garage opening lintel          |                              | LIVI/ JUEVGB                                  |  |  |
| viewed from the inside                                                                                                                                                                                                                                      |                              | agrada obs.mid ming.                         |                              | Wireless Keypad                               |  |  |
| Curtain<br>nark-up                                                                                                                                                                                                                                          | Curtain<br>mark-up           | ight = opening height nderside of guide stop | of guid                      | myQ <sup>®</sup> kit                          |  |  |
|                                                                                                                                                                                                                                                             |                              |                                              | side C                       | Garage Door Monitor                           |  |  |
|                                                                                                                                                                                                                                                             |                              | ight                                         | nder                         | Garage Door Monitor                           |  |  |