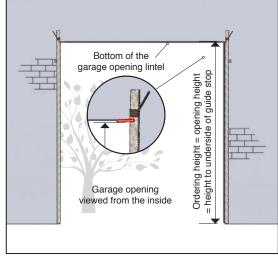

|   | ro | Δr | For | m |
|---|----|----|-----|---|
| U | TU | てロ | TUL |   |

EMAIL FORM

|                                                                                                                                                                                                                                                             |                              |                                              |                              | LN 13241 1                                    |  |  |
|-------------------------------------------------------------------------------------------------------------------------------------------------------------------------------------------------------------------------------------------------------------|------------------------------|----------------------------------------------|------------------------------|-----------------------------------------------|--|--|
|                                                                                                                                                                                                                                                             |                              |                                              | Tel Mobile:                  |                                               |  |  |
| Customer Name:                                                                                                                                                                                                                                              | P.O. / Order                 | Pof-                                         |                              |                                               |  |  |
| Address:                                                                                                                                                                                                                                                    |                              |                                              |                              | nei.                                          |  |  |
|                                                                                                                                                                                                                                                             |                              | <u></u>                                      | Email:                       |                                               |  |  |
|                                                                                                                                                                                                                                                             | Postcode:                    |                                              | Tel Office:                  |                                               |  |  |
| DuraRoll DuraRoll Min                                                                                                                                                                                                                                       | i<br>Width*:                 |                                              |                              | Guides*:                                      |  |  |
| Measured:                                                                                                                                                                                                                                                   | wiatri .                     | Quantit                                      | ty:                          | 30mm                                          |  |  |
| Daylight Curtain                                                                                                                                                                                                                                            | Height:                      |                                              | ,                            | 50mm                                          |  |  |
| *NOTE: Doors up to 2896mm wide x 2438mm (9'6" x 8'0") high have 50mm mark-up and 30mm guides as standard. All other doors have 100mm mark-up and 50mm guides. Any door can be supplied with 50mm guides. Guide height = height to bottom of the guide stop. |                              |                                              |                              |                                               |  |  |
| Curtain colour: Leathergrain Plastisc                                                                                                                                                                                                                       | ol - 10 year finish warranty | fir                                          | Foil - 5 yr<br>nish warranty | Bracket options**:                            |  |  |
|                                                                                                                                                                                                                                                             |                              |                                              |                              | 3 Slot Bracket                                |  |  |
|                                                                                                                                                                                                                                                             |                              |                                              |                              | 4 Slot Bracket                                |  |  |
| WHITE JUNIPER GREEN BURGUNDY                                                                                                                                                                                                                                | BLACK ANTHRACITE             | GREY GOOSEWING GREY                          | GOLDEN OAK                   |                                               |  |  |
| BS 00 E 55 BS 12 B 29 BS 04 D 45                                                                                                                                                                                                                            | BS 00 E 53 RAL 7010          |                                              | GOLDEN OAK                   | 5 Slot Bracket                                |  |  |
|                                                                                                                                                                                                                                                             |                              |                                              |                              | 3 Slot Notched Bracket (with side fix option) |  |  |
|                                                                                                                                                                                                                                                             |                              |                                              |                              | 4 Slot Notched Bracket                        |  |  |
| MERLIN GREY NAVY BLUE VANDYKE BROW                                                                                                                                                                                                                          |                              |                                              | ROSEWOOD                     | (with side fix option)                        |  |  |
| BS 18 B 25 RAL 5003 BS 08 B 29                                                                                                                                                                                                                              | BS 10 B 19 BS 12 B 2         | 27 BS 10 C 31                                |                              | Up & Down Brackets                            |  |  |
| *NOTE: 3, 4 & 5 slot brackets at applicable sizes to the door come as standard. Other brackets can be specified as options.                                                                                                                                 |                              |                                              |                              |                                               |  |  |
| Daylight width + mark-up                                                                                                                                                                                                                                    |                              |                                              |                              | Automation:                                   |  |  |
| Daylight width                                                                                                                                                                                                                                              | l l                          |                                              | Y                            | LM750EVGB                                     |  |  |
| Garage opening                                                                                                                                                                                                                                              |                              | Bottom of the garage opening lintel          |                              | LIVI/ JUEVGB                                  |  |  |
| viewed from the inside                                                                                                                                                                                                                                      |                              | agrada obs.mid ming.                         |                              | Wireless Keypad                               |  |  |
| Curtain<br>nark-up                                                                                                                                                                                                                                          | Curtain<br>mark-up           | ight = opening height nderside of guide stop | of guid                      | myQ <sup>®</sup> kit                          |  |  |
|                                                                                                                                                                                                                                                             |                              |                                              | side C                       | Garage Door Monitor                           |  |  |
|                                                                                                                                                                                                                                                             |                              | ight                                         | nder                         | Garage Door Monitor                           |  |  |