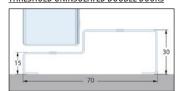

#### THRESHOLD INSULATED DOUBLE DOORS

Standard open out ramped threshold THRESHOLD UNINSULATED DOUBLE DOORS

Standard 30mm open out rebated threshold (Optional on insulated doors, must be specified if required)