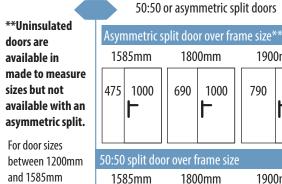

EXAMPLE DOOR LEAF SIZES FOR 50:50 AND ASYMMETRIC DOUBLE DOORS

845

845

F

1900mm

1900mm

895

F

1000

790

895

On asymmetric doors the leading leaf width is fixed at 1000mm

The minimum door leaf width that can be supplied with a stay is 450mm.

Doors are available with left or right leading leaf at no extra cost.

2200mm

1045

1045

995

2100mm

995

Г

2300mm

1095

Г

1095

width, please contact Garage 738 738 Door Systems to F discuss design options.

Fitting note: To minimise the ingress of rain run-off between the foot of the door leaf and the door threshold consideration must be given the floor surface to which the door is fitted ensuring that water is able to drain freely away. This particularly important on inward opening single doors - see brochure for details.

2000mm

945

945