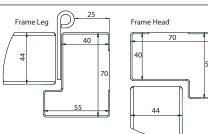

FRAME DETAIL

7'2.5" x 6'6" 2300 x 2041

THRESHOLDS SINGLE DOORS

Standard open out 15mm low profile threshold

Standard inward opening threshold

50:50 split doors only

Sizes illustrated are selected examples - all doors are made to measure.