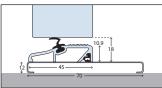

FRAME DETAIL

7'2.5" x 6'6" 2300 x 2041

THRESHOLDS SINGLE DOORS

Standard open out 15mm low profile threshold

Standard inward opening threshold

50:50 split doors only

Sizes illustrated are selected examples - all doors are made to measure.

Г

2300mm

1095

Г

1095

width, please contact Garage 738 738 Door Systems to F discuss design options.

Fitting note: To minimise the ingress of rain run-off between the foot of the door leaf and the door threshold consideration must be given the floor surface to which the door is fitted ensuring that water is able to drain freely away. This particularly important on inward opening single doors - see brochure for details.