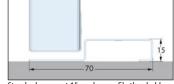

### **DIMENSIONS & ORDERING**

FW Frame width

CW Clear passage width\* = FW - 140mm single leaf & - 170mm double leaf FH Frame height

CH Clear passage height = FH - 72mm For standard 15mm open out low profile threshold

FRAME DETAIL

7'2.5" x 6'6" 2300 x 2041

THRESHOLDS SINGLE DOORS

Standard open out 15mm low profile threshold

Standard inward opening threshold

50:50 split doors only

Sizes illustrated are selected examples - all doors are made to measure.