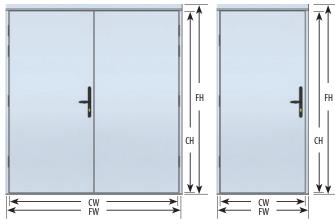

### **DIMENSIONS & ORDERING**

FW Frame width

CW Clear passage width\* = FW - 140mm single leaf & - 170mm double leaf FH Frame height

CH Clear passage height = FH - 72mm For standard 15mm open out low profile threshold

CH Clear passage height = FH - 80mm For standard open in threshold and double leaf doors

CH Clear passage height = FH - 87mm For optional 30mm threshold

\*Exclude handle protrusion

To order specify:

- Ordering size: No fitting clearance allowed. Garage Door Systems recommends allowing 10mm in width and 10mm in height when fitting between brickwork. Example: For a 1000mm x 2100mm structural opening order 990mm x 2090mm. See Garage Door Systems Survey/Order form for full details.
- Handing: Single Doors: hinged on the left or right as viewed from the outside. Leading Leaf: Double Doors: Right hand leading (standard) or Left hand leading as
- viewed from the outside.
- Outward only double doors. Outward or inward single doors, As Opening: viewed from the outside.
- Threshold: Standard threshold options for single and double leaf doors as details shown right.