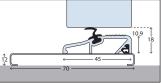

#### THRESHOLD INSULATED DOUBLE DOORS

Standard open out ramped threshold THRESHOLD UNINSULATED DOUBLE DOORS

Standard 30mm open out rebated threshold (Optional on insulated doors, must be specified if required)

FRAME DETAIL

7'2.5" x 6'6" 2300 x 2041

THRESHOLDS SINGLE DOORS

Standard open out 15mm low profile threshold

Standard inward opening threshold

50:50 split doors only

Sizes illustrated are selected examples - all doors are made to measure.